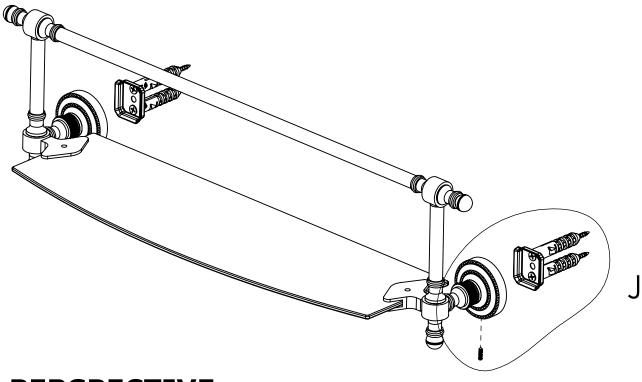

#### **Step 2:** Attach Bracket to Mounting Plate.

Place bracket on mounting plate and secure by tightening set screw as shown below.