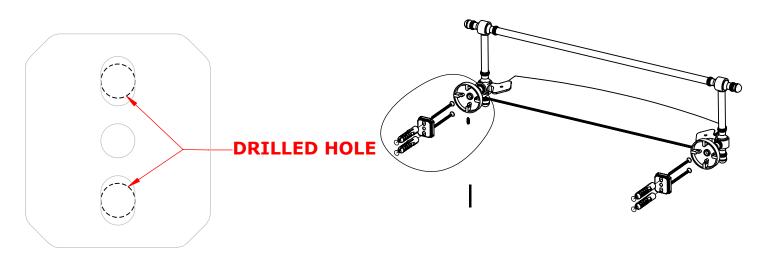

### Step 1: Drill holes in Wall for screw anchors and attach Mounting Plate to Wall

Determine your desired location for installation and make a mark for the location of the mounting plate. Remove mounting plate from backplate by loosening set screw in backplate as pictured below. Place center hole of mounting plate over mark made above. Make 2 marks where mounting screws will be placed as shown below. Drill hole at each of the marks. (You may substitute other style mounting anchors or screws if desired). Place anchors into the holes made. Place mounting plate over holes and secure to mounting surface using screws as shown below.