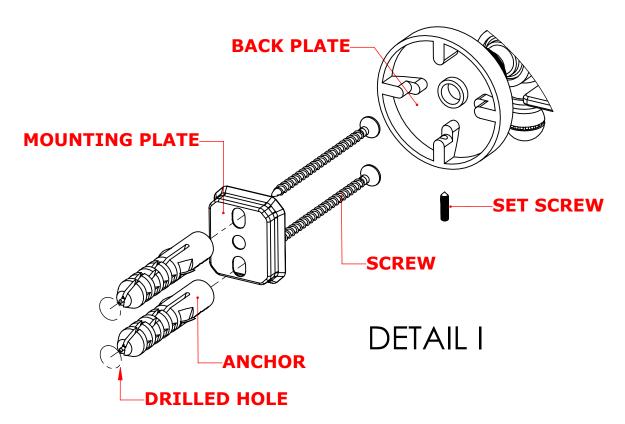

### Step 1: Drill holes in Wall for screw anchors and attach Mounting Plate to Wall

Determine your desired location for installation and make a mark for the location of the mounting plate. Remove mounting plate from backplate by loosening set screw in backplate as pictured below. Place center hole of mounting plate over mark made above. Make 2 marks where mounting screws will be placed as shown below. Drill hole at each of the marks. (You may substitute other style mounting anchors or screws if desired). Place anchors into the holes made. Place mounting plate over holes and secure to mounting surface using screws as shown below.