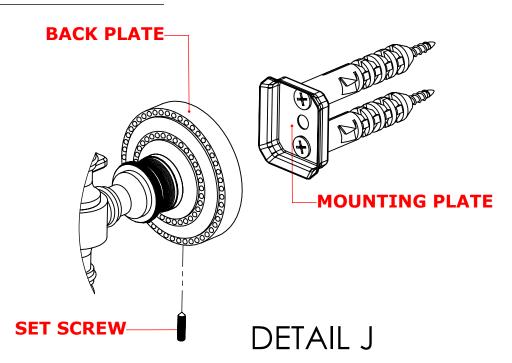

#### **Step 2:** Attach Bracket to Mounting Plate.

Place bracket on mounting plate and secure by tightening set screw as shown below.